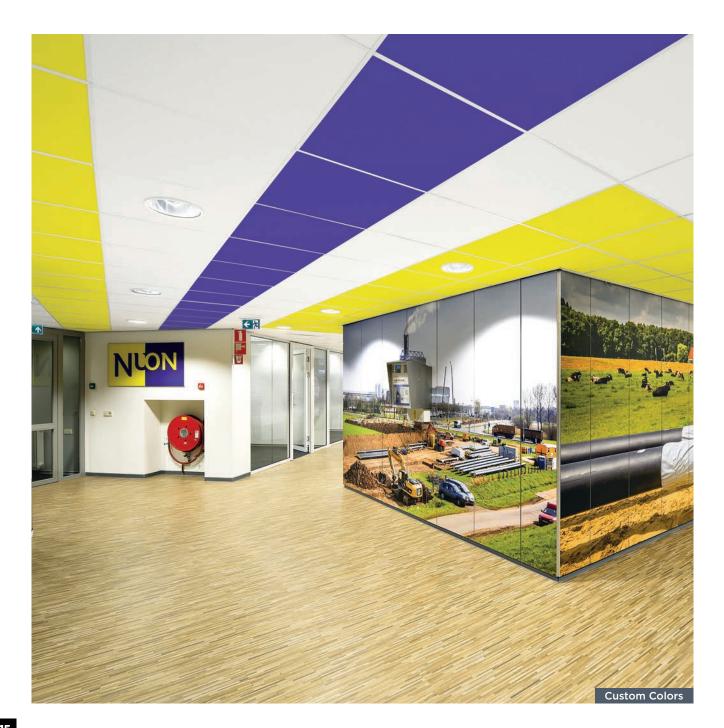

# Our **Custom Colors** service: design your ceiling in the color of your choosing!

Whatever your interior design plans, Eurocoustic lets you create your ceilings in the color of your choosing, whether to:

Reinforce your project's unique and original design

Comply with specific graphic guidelines

Ensure a perfect match between the ceiling and the room's visual identity

## WHAT IS THE CUSTOM COLORS SERVICE?

- The option of **personalizing the color** for your ceiling:
  - A range of over 7,000 colors from RAL Classic, RAL Design, Pantone®, Sikkens® and NCS<sup>®</sup> color charts.
  - Reproduction of your own tone based on a paint or paper model (minimum size 10 x 10 cm).
- The possibility of combining tiles with Quick-Lock<sup>®</sup> grids for a **perfectly** homogeneous ceiling.