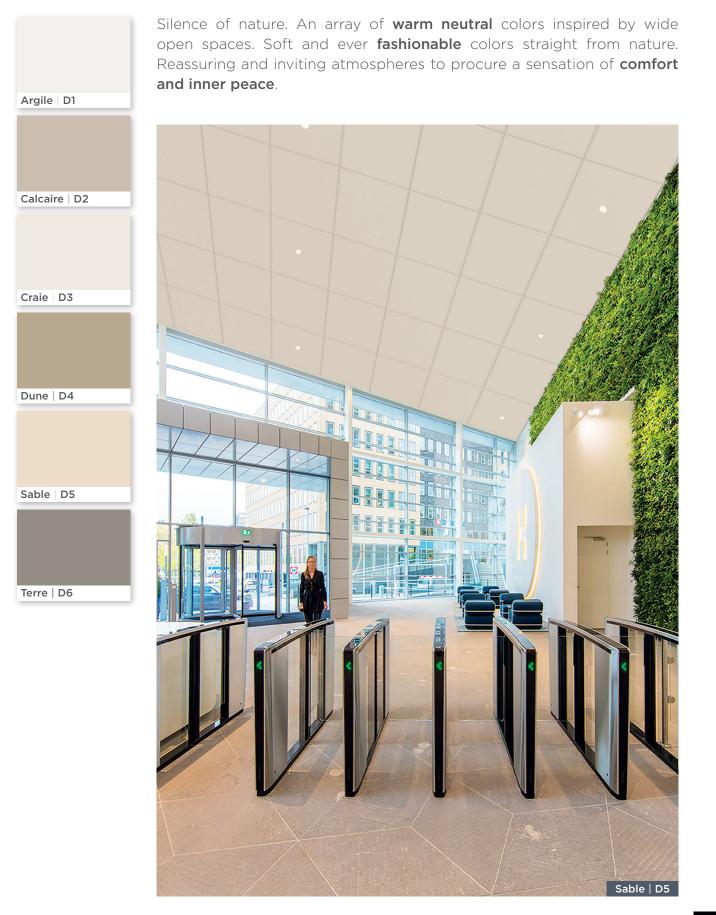

The selection of colors showcases a mix of contemporary and timeless **neutral**, **warm** and **cold** colors that are reminiscent of raw materials and architectural elements. The range also features **pastel**, **saturated** and **deep tones** to stylishly complement the neutral colors. **Take your inspiration from the new EuroColors range!** 

# **EUROCOLORS:** a rich selection for colorful and silent ceilings!