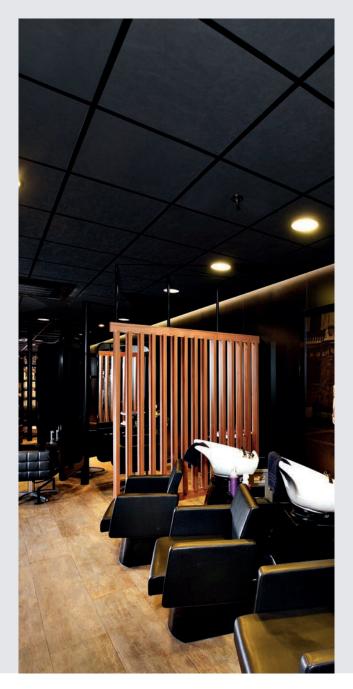

## NOIR IN THE SPOTLIGHT

- Complete system combining black tiles and grids.
- Anti-reflective matt finish (brightness < 5%) to reduce eye strain for occupants.
- Visual consistency between the ceiling tiles and grids, for a fully discreet ceiling.
- System perfectly suited to movie theaters and concert halls.

#### In practice:

- Tonga®, Tonga® Therm, Eurobaffle® and Acoustished® acoustic tiles in Noir | V7
- T15, T24 and T35 Quick-Lock® grids in Ultramat Noir.