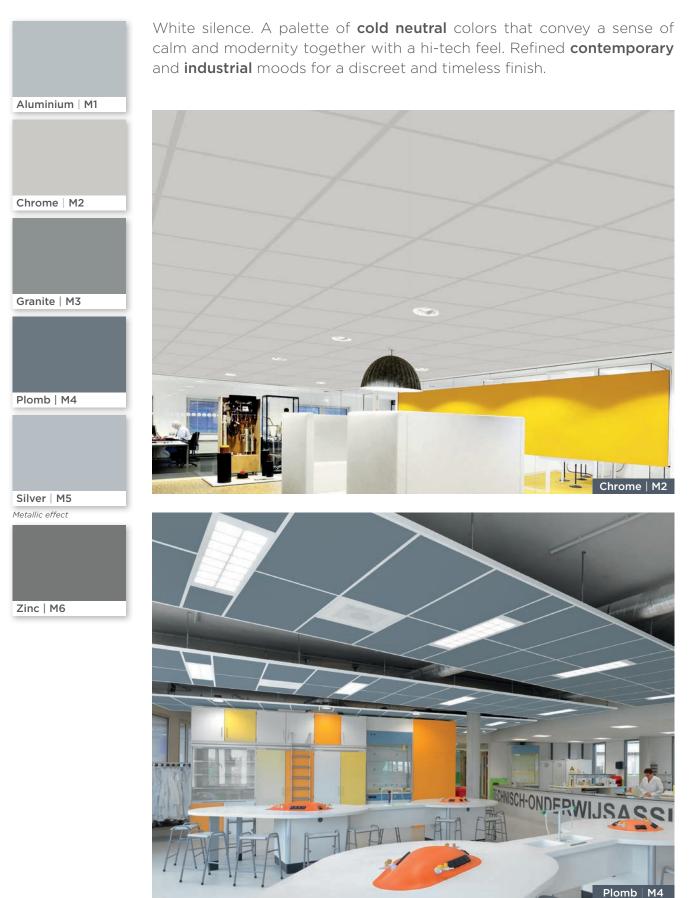

and **deep tones** to stylishly complement the neutral colors. **Take your inspiration from the new EuroColors range!** 

# **EUROCOLORS:** a rich selection for colorful and silent ceilings!



### OPINION

- Solution of the second second
- - They represent and even influence how occupants use the room.

## Earth



| Céladon   T1 |  |  |
|--------------|--|--|
|              |  |  |
|              |  |  |
|              |  |  |
|              |  |  |

Cuivre | T2



Ocre | T3

Outremer | T4



Silex | T6

## Gemstones



#### Turquoise | G9

# Volcanic



| Ardoise   V1 |
|--------------|
|              |
| Basalte   V2 |
|              |
| Cobalt   V3  |
| Cobart 1 V3  |
|              |
| Fer   V4     |
|              |
| Lave   V5    |
|              |

Météorite | V6



# Metallic





# Desert











# Earth





Sienne | T5



Silence of Earth. A selection of colors that draw their inspiration from earth and spice tones. Exotic moods conjuring up images of faraway





# Gemstones





# Volcanic





Noir V7

# **EUROCOLORS**: play around with our color harmonies!

The new EuroColors range allows you to personalize and bring your ceilings to life with the highly harmonious **color combinations**.

## WITHIN THE SAME FAMILY OF COLORS



## FROM SEVERAL FAMILIES OF COLORS



| V |
|---|
|---|



## NOIR IN THE SPOTLIGHT

- Complete system combining black tiles and grids.
- Anti-reflective matt finish (brightness < 5%) to reduce eye strain for occupants.
- Visual consistency between the ceiling tiles and grids, for a fully discreet ceiling.
- System perfectly suite