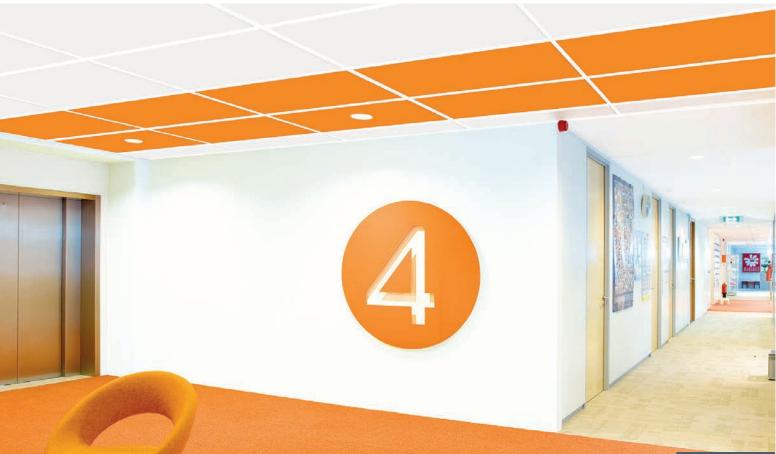

# **EUROCOLORS**: bring a splash of color to your ceilings!

The trend for colored ceilings is sweeping the interior design sector, whether for **forging a specific identity**, **dividing up individual spaces** or **marking out circulation paths**.

Regardless of the building (offices, schools, leisure or recreation centers, etc.), **colored ceilings can create the sensation of a wide open space** or alternately **generate a warmer and more intimate mood**, while echoing the building's primary purpose by fostering an environment that is ideally suited to concentration, creativity, relaxation, and so on.

Colors **can bring a room to life**. They have a significant effect on the mood and can thereby exert a positive influence on occupants' comfort and state of mind.

There are countless opportunities for using color, such as across the **entire surface of the ceiling** to consolidate a room's personality, **on island ceilings** to mark out specific areas, **in small touches** to produce an original, yet discreet effect, or **in the form of guidelines** to suggest circulation paths.