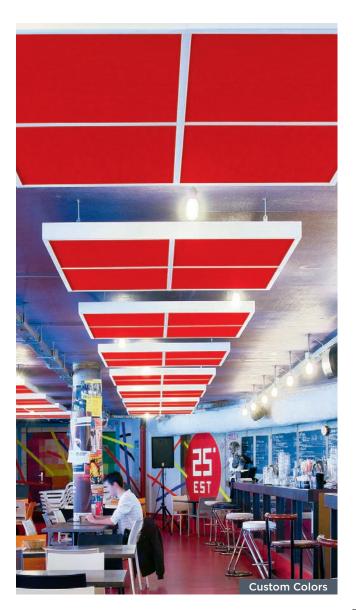

# Our **Custom Colors** service: design your ceiling in the color of your choosing!

Whatever your interior design plans, Eurocoustic lets you create your ceilings in the color of your choosing, whether to:

Reinforce your project's unique and original design

Comply with specific graphic guidelines

Ensure a perfect match between the ceiling and the room's visual identity

## WHAT IS THE CUSTOM COLORS SERVICE?

- The option of **personalizing the color** for your ceiling:
  - A range of over 7,000 colors from RAL Classic, RAL Design, Pantone®, Sikkens® and NCS<sup>®</sup> color charts.
  - Reproduction of your own tone based on a paint or paper model (minimum size 10 x 10 cm).
- The possibility of combining tiles with Quick-Lock<sup>®</sup> grids for a **perfectly** homogeneous ceiling.