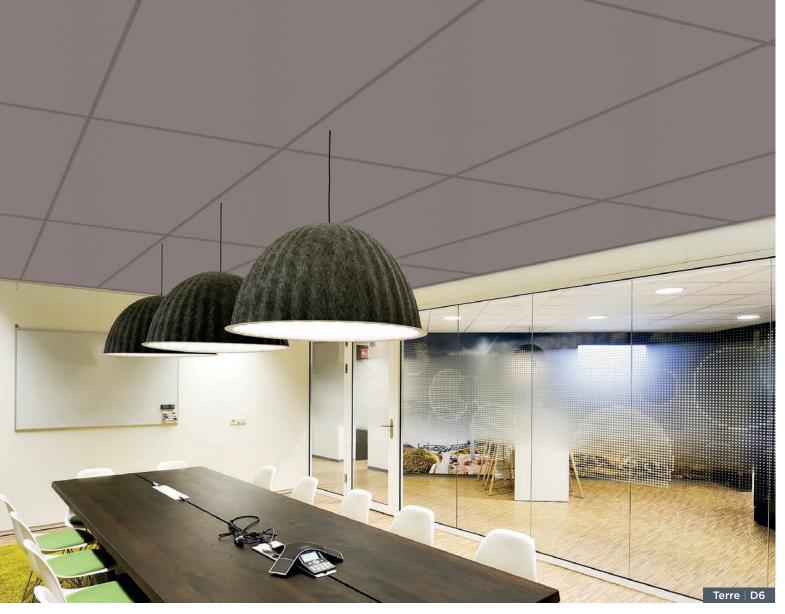

## Earth

| Céladon   T1 |  |  |
|--------------|--|--|
|              |  |  |
|              |  |  |
|              |  |  |
|              |  |  |

Cuivre | T2

Ocre | T3

Outremer | T4

Silex | T6

# Earth

Sienne | T5

Silence of Earth. A selection of colors that draw their inspiration from earth and spice tones. Exotic moods conjuring up images of faraway