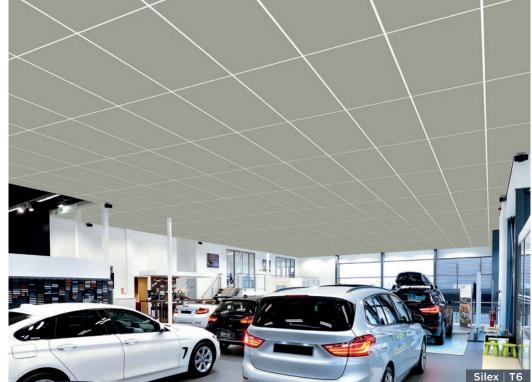

Regardless of the building (offices, schools, leisure or recreation centers, etc.), **colored ceilings can create the sensation of a wide open space** or alternately **generate a warmer and more intimate mood**, while echoing the building's primary purpose by fostering an environment that is ideally suited to concentration, creativity, relaxation, and so on.

Colors **can bring a room to life**. They have a significant effect on the mood and can thereby exert a positive influence on occupants' comfort and state of mind.

There are countless opportunities for using color, such as across the **entire surface of the ceiling** to consolidate a room's personality, **on island ceilings** to mark out specific areas, **in small touches** to produce an original, yet discreet effect, or **in the form of guidelines** to suggest circulation paths.