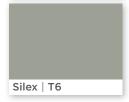

## Earth

| Céladon   T1 |  |  |
|--------------|--|--|
|              |  |  |
|              |  |  |
|              |  |  |
|              |  |  |

Cuivre | T2

Ocre | T3

Outremer | T4

Silex | T6