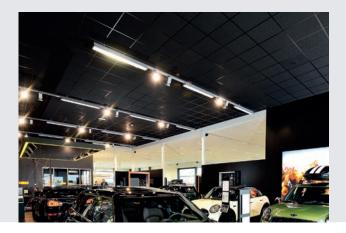

## NOIR IN THE SPOTLIGHT

- Complete system combining black tiles and grids.
- Anti-reflective matt finish (brightness < 5%) to reduce eye strain for occupants.
- Visual consistency between the ceiling tiles and grids, for a fully discreet ceiling.
- System perfectly suited to movie theaters and concert halls.

#### In practice:

- Tonga®, Tonga® Therm, Eurobaffle® and Acoustished® acoustic tiles in Noir | V7
- T15, T24 and T35 Quick-Lock® grids in Ultramat Noir.