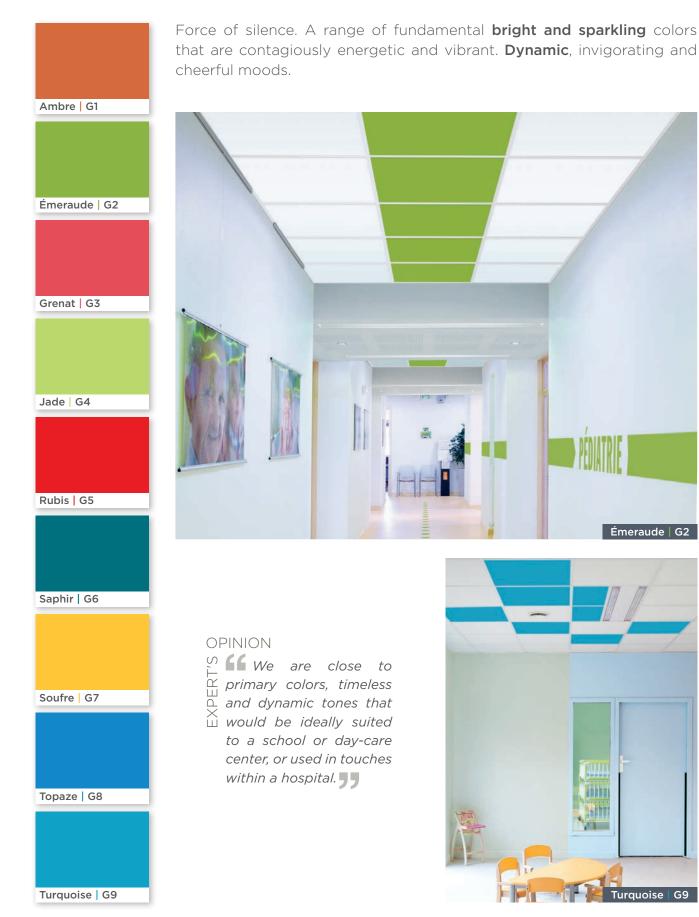

olution of the second second
- - They represent and even influence how occupants use the room.

## Earth



| Céladon   T1 |  |  |
|--------------|--|--|
|              |  |  |
|              |  |  |
|              |  |  |
|              |  |  |

Cuivre | T2



Ocre | T3

Outremer | T4



Silex | T6

## Gemstones



#### Turquoise | G9

# Volcanic



| Ardoise   V1 |
|--------------|
|              |
| Basalte   V2 |
|              |
| Cobalt   V3  |
| Cobart 1 V3  |
|              |
| Fer   V4     |
|              |
| Lave   V5    |
|              |

Météorite | V6



# Metallic





# Desert











# Earth





Sienne | T5



Silence of Earth. A selection of colors that draw their inspiration from earth and spice tones. Exotic moods conjuring up images of faraway





# Gemstones





# Volcanic





Noir V7

# **EUROCOLORS**: play around with our color harmonies!

The new EuroColors range allows you to personalize and bring your ceilings to life with the highly harmonious **color combinations**.

## WITHIN THE SAME FAMILY OF COLORS



## FROM SEVERAL FAMILIES OF COLORS



| V |
|---|
|---|



## NOIR IN THE SPOTLIGHT

- Complete system combining black tiles and grids.
- Anti-reflective matt finish (brightness < 5%) to reduce eye strain for occupants.
- Visual consistency between the ceiling tiles and grids, for a fully discreet ceiling.
- System perfectly suited to movie theaters and concert halls.

#### In practice:

- Tonga®, Tonga® Therm, Eurobaffle® and Acoustished® acoustic tiles in Noir | V7
- T15, T24 and T35 Quick-Lock® grids in Ultramat Noir.





## THE EUR