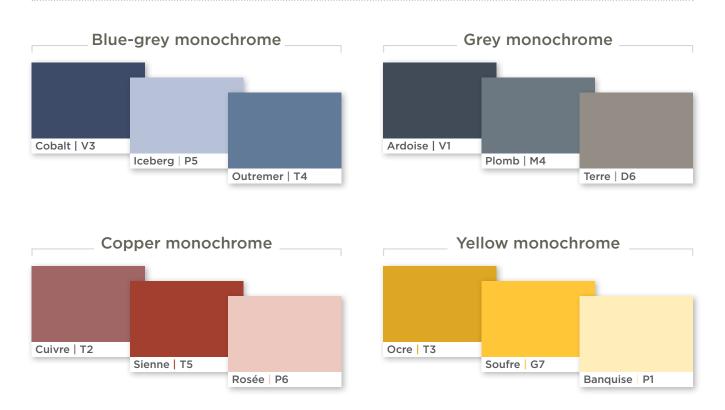

## WITHIN THE SAME FAMILY OF COLORS

## FROM SEVERAL FAMILIES OF COLORS

| V |
|---|
|---|