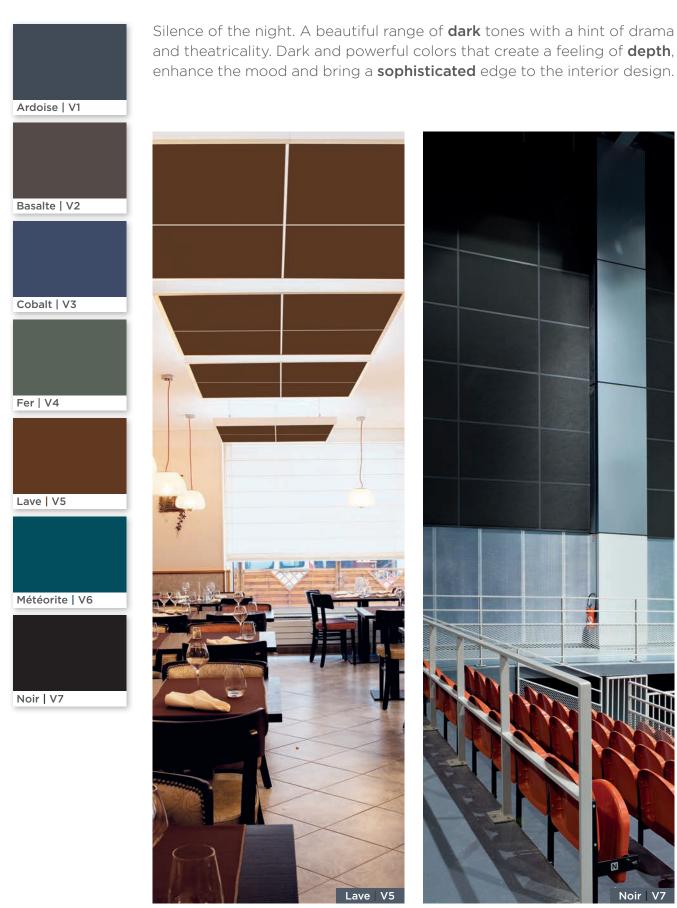

# Volcanic

| Ardoise   V1 |
|--------------|
|              |
| Basalte   V2 |
|              |
| Cobalt   V3  |
| Cobart 1 V3  |
|              |
| Fer   V4     |
|              |
| Lave   V5    |
|              |

# Volcanic

Noir V7