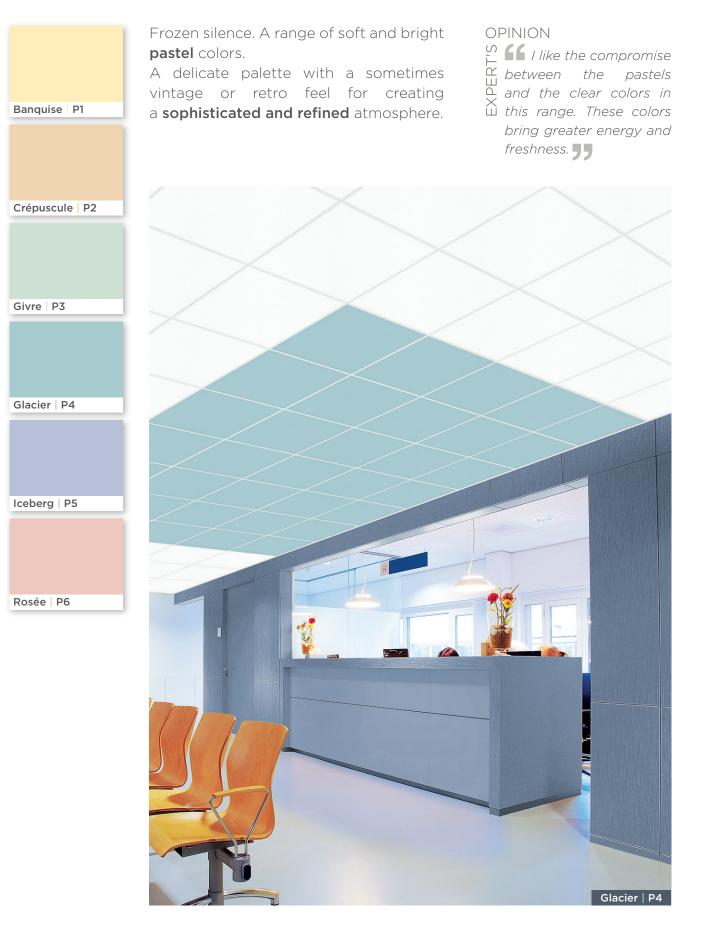

The selection of colors showcases a mix of contemporary and timeless **neutral**, **warm** and **cold** colors that are reminiscent of raw materials and architectural elements. The range also features **pastel**, **saturated** and **deep tones** to stylishly complement the neutral colors. **Take your inspiration from the new EuroColors range!** 

# **EUROCOLORS:** a rich selection for colorful and silent ceilings!