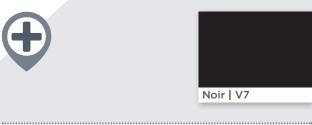

## NOIR IN THE SPOTLIGHT

- Complete system combining black tiles and grids.
- Anti-reflective matt finish (brightness < 5%) to reduce eye strain for occupants.
- Visual consistency between the ceiling tiles and grids, for a fully discreet ceiling.
- System perfectly suited to movie theaters and concert halls.

#### In practice:

- Tonga®, Tonga® Therm, Eurobaffle® and Acoustished® acoustic tiles in Noir | V7
- T15, T24 and T35 Quick-Lock® grids in Ultramat Noir.