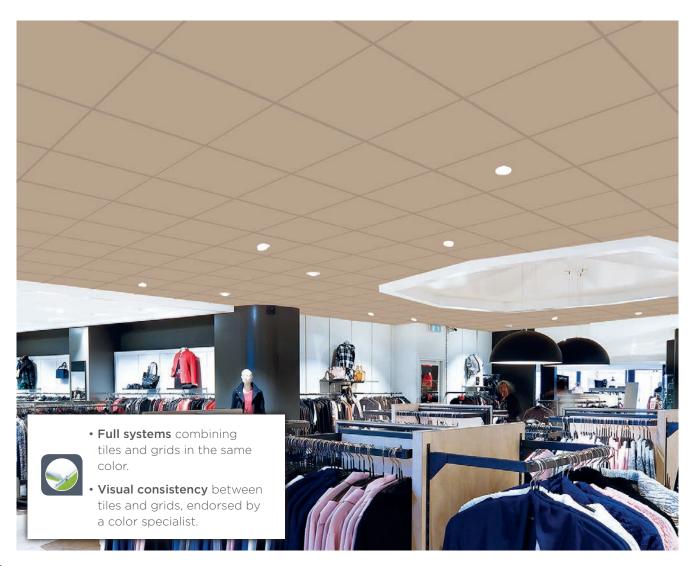

# EUROCOLORS

Selection of 40 colors

Visual consistency between tiles and grids

Custom Colors service

See your ceilings in color!

11

Custom Colors